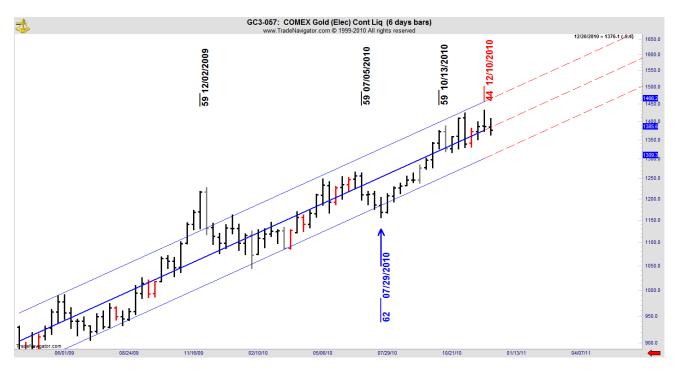

## Gold

On 6 Day Regression Channel, Trend is: UP On 12 Day Regression Channel, Trend is: UP On 24 Day Regression Channel, Trend is: UP

Gold's 44 DC week cycle forced the current correction.