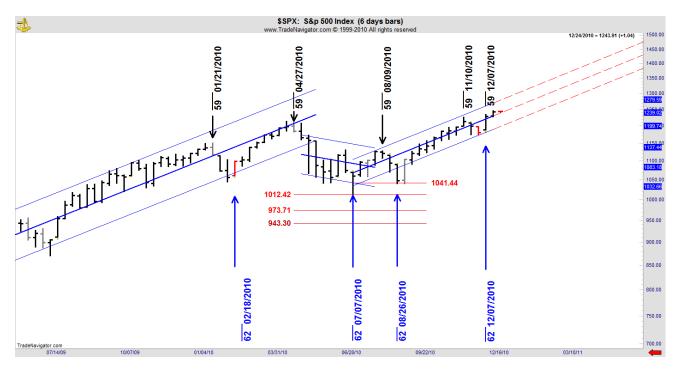

## S&P

On 6 Day Regression Channel, Trend is: UP On 12 Day Regression Channel, Trend is: UP On 24 Day Regression Channel, Trend is: UP

Last week we had both a 59 and 62 DC week cycle expiring. In this market, the 59 week cycle has been resistance and given us intermediate tops since the 03/2009 low. But note from that low, we can get major lows as well as tops. The 62 week cycle has traditionally supported this market, and the current acceleration so far can be attributed to that cycle.