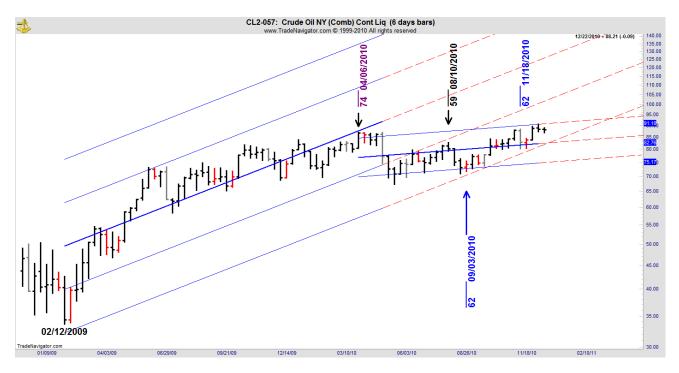

## OIL

On 6 Day Regression Channel, Trend is: UP On 12 Day Regression Channel, Trend is: UP On 24 Day Regression Channel, Trend is: UP

Oil is making a long sideways consolidation within the DC regression channel. As you can see, it is using a range of DC time cycles to mark its inflexions. This is characteristic of consolidations or 'wandering' markets. There is no dominant force, ergo no dominant time cycles, but the DC regression channel continues to define this market.