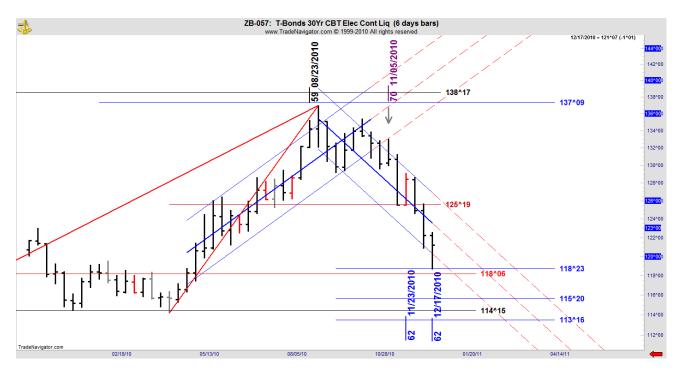

## **US T Bonds**

On 6 Day Regression Channel, Trend is: DOWN On 12 Day Regression Channel, Trend is: DOWN On 24 Day Regression Channel, Trend is: UP

Found some support this week at another 62 week time cycle and a DC Blue line price target.