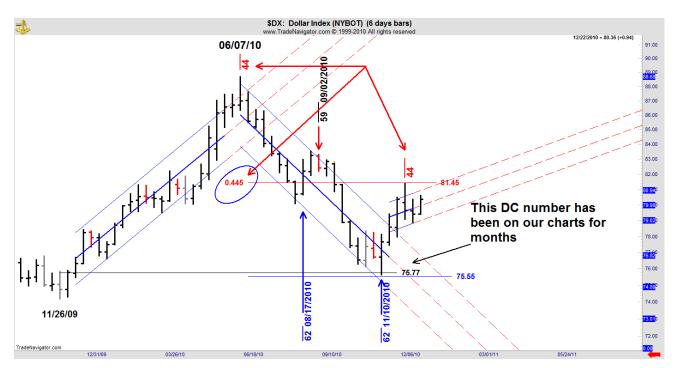

## **US Dollar Index (DX)**

On 6 Day Regression Channel, Trend is: UP

On 12 Day Regression Channel, Trend is: DOWN, but now with a conditional Buy signal at the close of trading on 12/06.

On 24 Day Regression Channel, Trend is: DOWN

DX is playing with Gold's number again as it did when making its 06/07 top on the 44 DC week cycle. Support came at the bottom regression channel as it usually does.