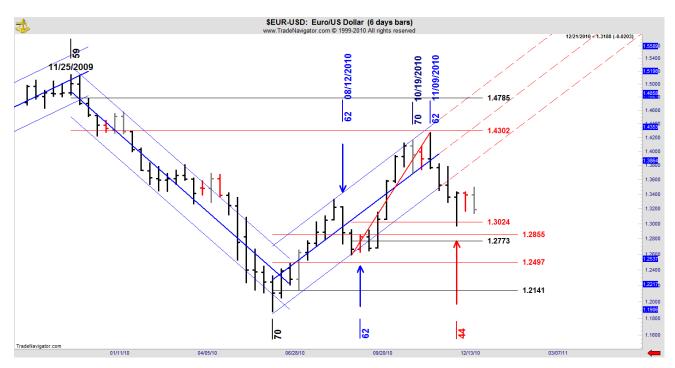

### **EUR-USD**

On 6 Day Regression Channel, Trend is: DOWN On 12 Day Regression Channel, Trend is: UP, but now with a conditional Sell signal. On 24 Day Regression Channel, Trend is: UP.