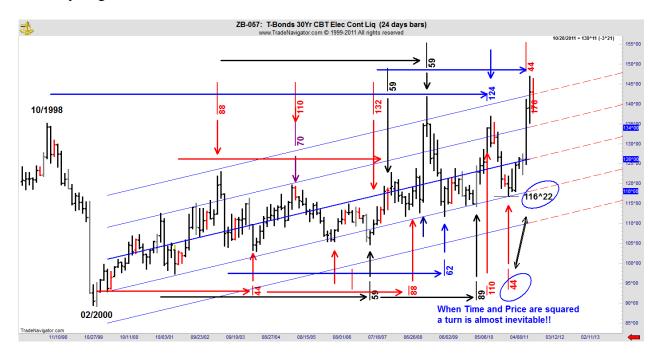

## **US T Bonds**

On 6 Day Regression Channel, Trend is: UP On 12 Day Regression Channel, Trend is: UP On 24 Day Regression Channel, Trend is: UP