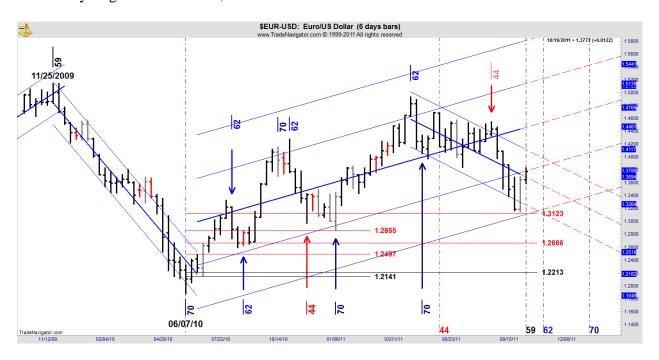

# **EUR-USD**

On 6 Day Regression Channel, Trend is: DOWN On 12 Day Regression Channel, Trend is: DOWN On 24 Day Regression Channel, Trend is: UP

Nice on the 12 Day Chart.