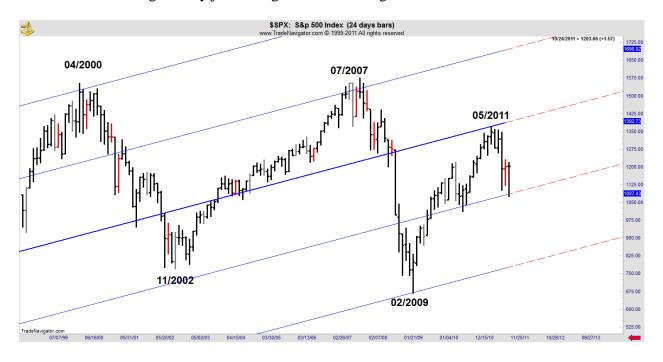

This is the 24 Day DC time chart. There are now 2 conditional Sell signals on this chart, but it found support quite happily at the 4<sup>th</sup> Degree line. This market is weak as it's trading below the median line, but is building support with two visits to the bottom of its operating channel and prompt recoveries both times. Despite the rhetoric of Witchdoctors, this chart is so far just making a normal correction after being heavily juiced to get to its 2011 high.