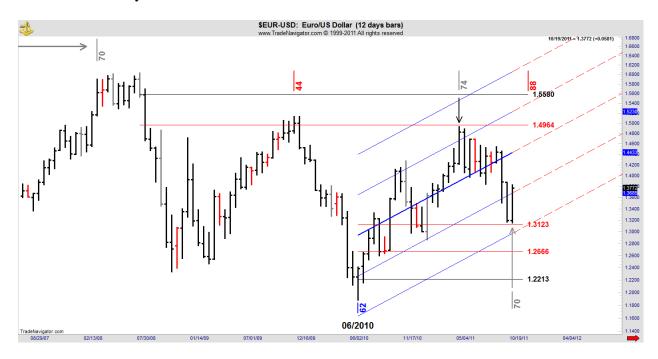

# **EUR-USD**

On 6 Day Regression Channel, Trend is: DOWN On 12 Day Regression Channel, Trend is: DOWN On 24 Day Regression Channel, Trend is: UP

Nice on the 12 Day Chart.