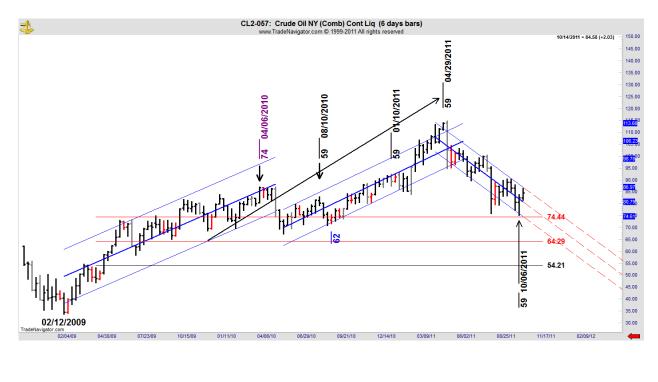

## **OIL**

On 6 Day Regression Channel, Trend is: DOWN On 12 Day Regression Channel, Trend is: DOWN

On 24 Day Regression Channel, Trend is: UP, but now with 2 conditional Sell signal.