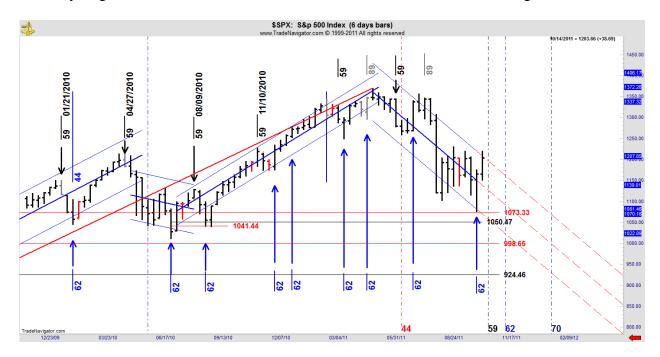

#### S&P

On 6 Day Regression Channel, Trend is: DOWN On 12 Day Regression Channel, Trend is: DOWN

On 24 Day Regression Channel, Trend is: UP, but now with 2 conditional Sell signal

12 Day chart repeated its use of the DC 74 cycle to find a time and price low on the 10/06 bar. Recognizable DC time cycle plus recognizable DC price retracement = "Time and Price Squared", which makes a turn almost inevitable. Note that only the minor swing is being corrected on this chart. Why do these DC time cycles repeat? This from King Solomon in Ecclesiastes 3:15 "That which hath been is now; and that which is to be hath already been; and God requireth that which is past." Pretty simple really.