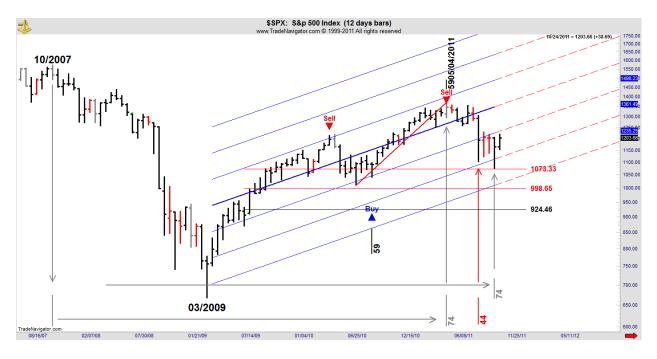

#### S&P

On 6 Day Regression Channel, Trend is: DOWN On 12 Day Regression Channel, Trend is: DOWN

On 24 Day Regression Channel, Trend is: UP, but now with 2 conditional Sell signal

12 Day chart repeated its use of the DC 74 cycle to find a time and price low on the 10/06 bar. Recognizable DC time cycle plus recognizable DC price retracement = "Time and Price Squared", which makes a turn almost inevitable. Note that only the minor swing is being corrected on this chart. Why do these DC time cycles repeat? This from King Solomon in Ecclesiastes 3:15 "That which hath been is now; and that which is to be hath already been; and God requireth that which is past." Pretty simple really.