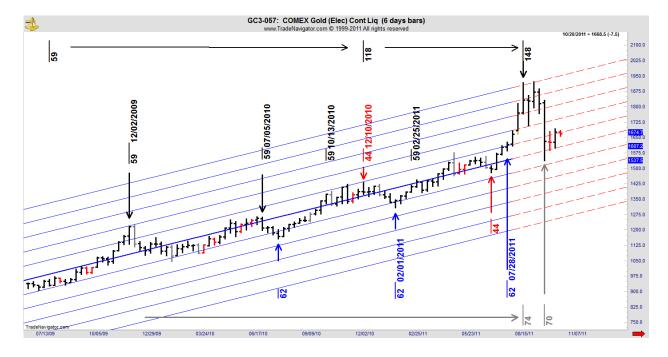

## Gold

On 6 Day Regression Channel, Trend is: UP, but now with 2 conditional Sell signals.

On 12 Day Regression Channel, Trend is: UP

On 24 Day Regression Channel, Trend is: UP

Losing its organization and we can see that by the switch away from its traditional vibrations.